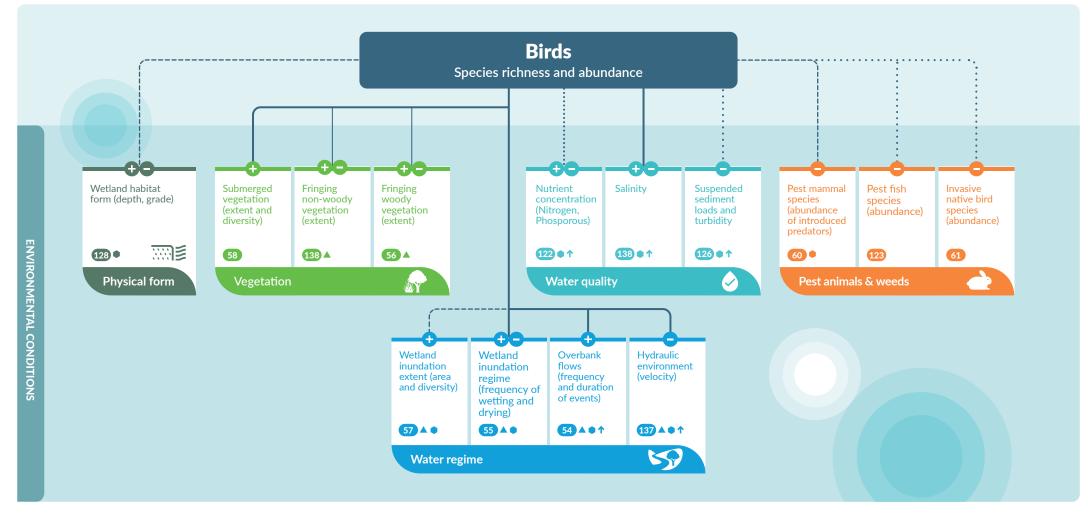

## Environmental Value - BIRDS

Indicative relationship direction\*

Positive (increase in condition will lead to *increase* in value)

Negative (increase in condition will lead to *decrease* in value)

\* These general relationships typically apply within the bounds of thresholds

Relationship ID

▲ Climate change

Urbanization

environmental conditions

Influence of actions on