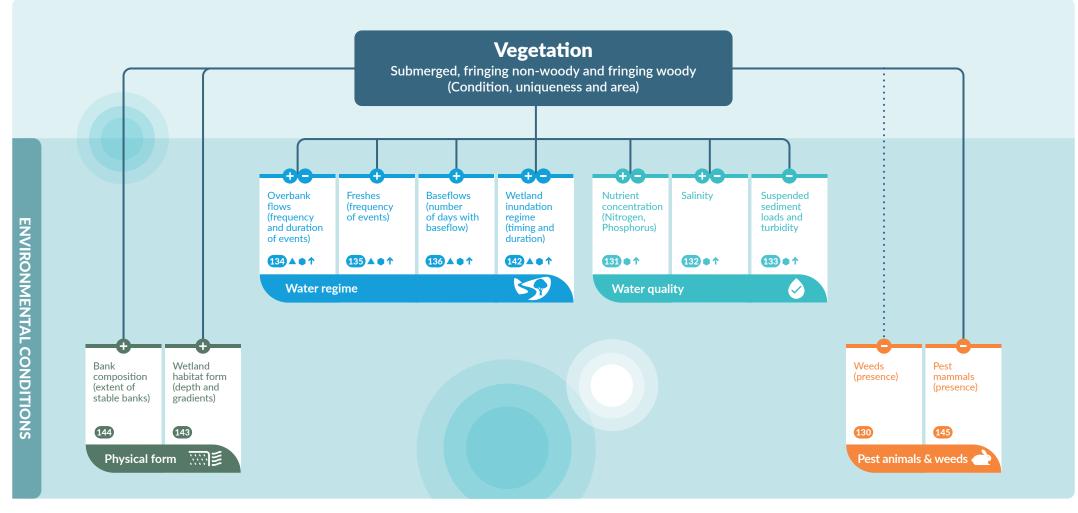

## **Environmental Value - VEGETATION**

Relationship strength (Strong or Moderate) Confidence (High or Medium)

Strong, High

Moderate, High Moderate, Medium . . . . . Indicative relationship direction\*

(increase in condition will lead to increase in value) Negative (increase in condition will lead to decrease in value)

\* These general relationships typically apply within the bounds of thresholds

Relationship ID

Themes: ↑ Sensitive to upstream catchment

▲ Climate change

Urbanization

Influence of actions on environmental conditions